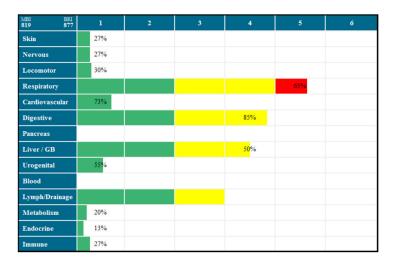

# Kinds of Geopathic Stress

- Magnetic lines and intersections
- Water
- Underground geologic deposits
- Radiation radon
- Man-made EMF's
- All available in our Virtual Library.

- · Client had just been diagnosed with liver cancer.
- 3 visits all pointed to GS.
- 4th visit no GS indicated.
- Client had had time to work with GS- he found that the bands crossed his bed/liver where he had slept for 14 years.