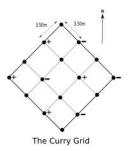

### **Curry Grid**

 Another magnetic system, named the Curry Grid, after its discoverer
 Manfred Curry, comes from the magnetic core of the Earth. It emerges at the Earth's surface in directions diagonal to the north-south and east-west grids and is nine feet apart.

IHT Fall User Conference 2017 October 6 & 7, 2017