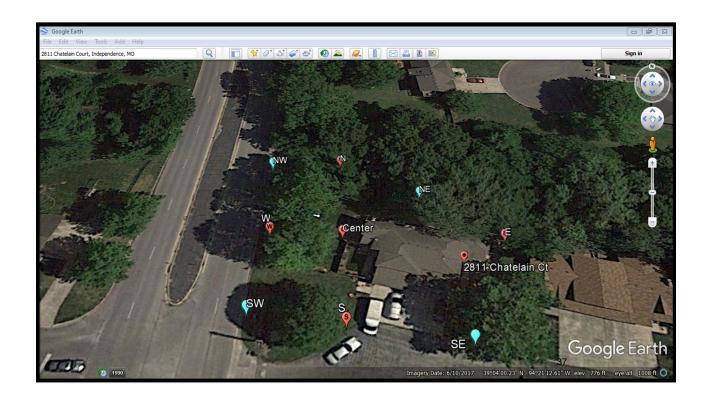

### High Tech – Google Earth Help

Type in address. Zoom above address. Mark center of property by clicking on *add placemark*.

Method 1: Continue to add placemarks for compass points (N, S, E, W) and then 4 cardinal points. Print out image.

Method II: Print out image. Using a ruler and pencil, quickly draw a line from center point for compass points. Turn ruler and add cardinal points

I think mobile versions of both Google Maps and Google Earth automatically correct for magnetic declination and always show True North.