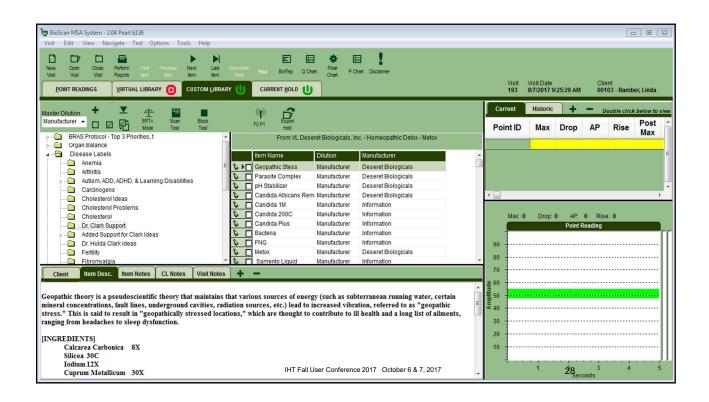

# Kinds of Geopathic Stress

- Magnetic lines and intersections
- Water
- Underground geologic deposits
- Radiation radon
- Man-made EMF's
- All available in our Virtual Library.

- · Client had just been diagnosed with liver cancer.
- 3 visits all pointed to GS.
- 4th visit no GS indicated.
- Client had had time to work with GS- he found that the bands crossed his bed/liver where he had slept for 14 years.