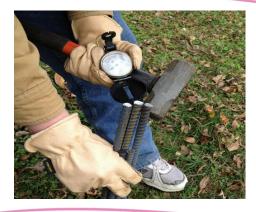

### **Tools to Neutralize**

Make two dowsing type rods by cutting a metal coat hanger in half. Shape two L-shaped rods about 12" by 5".

Cut 4 rebar – 25" long
Cut 4 rebar – 21 1/8" long
Compass – many new apps
or traditional

## Earth Acupuncture from the Ancient Egyptians

- Using a compass or cell phone compass, stake the 25" rods at the four directions of the compass – north, east, south, and west. You may pound them into the ground, or leave some of the rod out of the ground, but it must remain vertical.
- You must keep rods vertical even if you have to tape them to the wall. They can be placed within a room, around a building or cover your lot or small acreage.

Dros (Sireast Research Awareness and Support

- Place the remaining four rods, cut 21 1/8" at the four cardinal points-northeast, northwest, southwest, southeast. Make sure you use a compass.
- The rods do not have to be placed equal distance from each other. They only need to be placed using a compass, at the true compass point, anywhere along the line