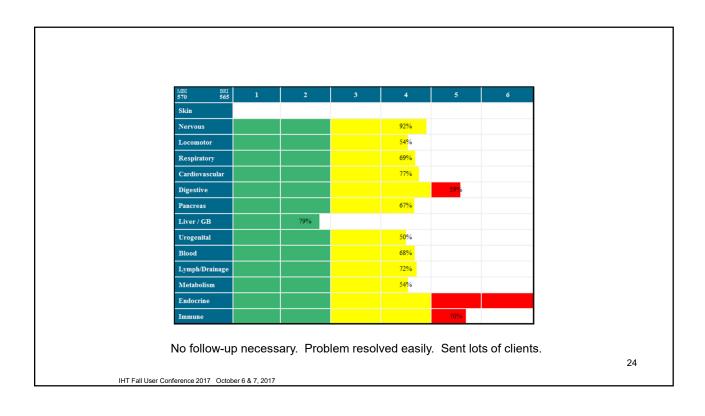

html/links/geopathic-stress.html

IHT Fall User Conference 2017 October 6 & 7, 2017

### **Ancient Knowledge**

- · Romans watched animals before building a city
- European castles have "good energy," as dictated by Queen Victoria
- Japanese build homes on lines of geopathic stress
- Chinese dragon men cited houses. Traditional dowsers were called dragon's breath, a Chinese name for good influences.
- Egyptians recorded the secret of neutralizing geopathic stress, a type of earth acupuncture, in hieroglyphics.



http://www.helios3.com/geopathic-stress.html

IHT Fall User Conference 2017 October 6 & 7, 2017

# Kinds of Geopathic Stress

- Magnetic lines and intersections
- Water
- Underground geologic deposits
- Radiation radon
- Man-made EMF's
- All available in our Virtual Library.











- · Client had just been diagnosed with liver cancer.
- 3 visits all pointed to GS.
- 4th visit no GS indicated.
- Client had had time to work with GS- he found that the bands crossed his bed/liver where he had slept for 14 years.



IHT Fall User Conference 2017 October 6 & 7, 2017







Zenia Richler, Director of the Academy of BioEnergetics, 2008, taught this method for locating and neutralizing geopathic stress. No other references found.

IHT Fall User Conference 2017 October 6 & 7, 2017

29

### **Tools to Neutralize**



Make two dowsing type rods by cutting a metal coat hanger in half. Shape two L-shaped rods about 12" by 5".

Cut 4 rebar – 25" long
Cut 4 rebar – 21 1/8" long
Compass – many new apps
or traditional

Dras Sareast Research Awareness and Support

30

IHT Fall Us