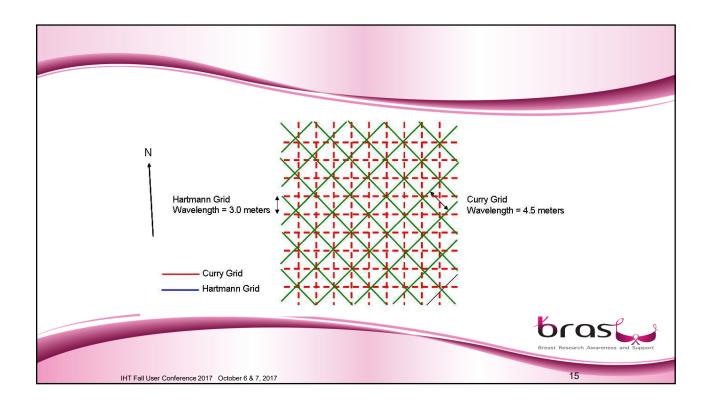

### Hartman Magnetic Energy

Form a 9' grid from north to south and east to west. Energy band is about 9-18"wide. These Ley-lines are fueled by electrical energy from storms and solar flares.

Breast Research Awareness and Support

### **Curry Grid**

 Another magnetic system, named the Curry Grid, after its discoverer
 Manfred Curry, comes from the magnetic core of the Earth. It emerges at the Earth's surface in directions diagonal to the north-south and east-west grids and is nine feet apart.