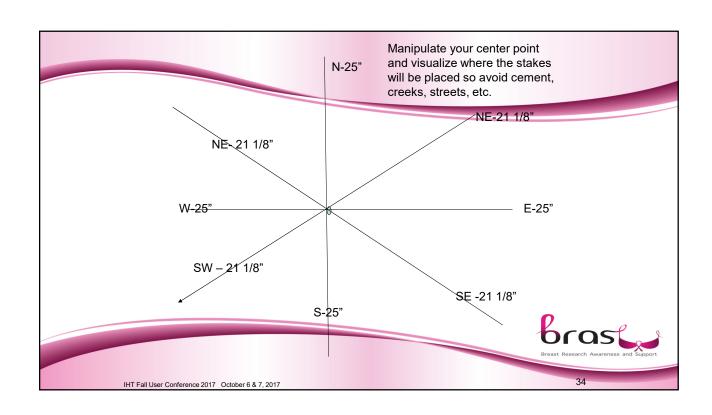

### **Tools to Neutralize**

Make two dowsing type rods by cutting a metal coat hanger in half. Shape two L-shaped rods about 12" by 5".

Cut 4 rebar – 25" long
Cut 4 rebar – 21 1/8" long
Compass – many new apps
or traditional

## Earth Acupuncture from the Ancient Egyptians

- Using a compass or cell phone compass, stake the 25" rods at the four directions of the compass – north, east, south, and west. You may pound them into the ground, or leave some of the rod out of the ground, but it must remain vertical.
- You must keep rods vertical even if you have to tape them to the wall. They can be placed within a room, around a building or cover your lot or small acreage.

Dros (Sireast Research Awareness and Support

- Place the remaining four rods, cut 21 1/8" at the four cardinal points-northeast, northwest, southwest, southeast. Make sure you use a compass.
- The rods do not have to be placed equal distance from each other. They only need to be placed using a compass, at the true compass point, anywhere along the line

# Harmonic Oscillation Principle

Each rod acts as an antenna for the Hartmann grid lines. Both lengths are harmonically linked to the grid because of their specific proportions.

Walk through property after several minutes. Dowsing rods should not cross.