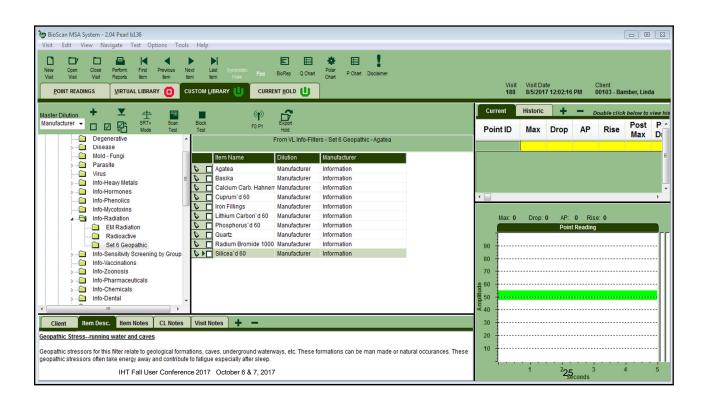

# Kinds of Geopathic Stress

- Magnetic lines and intersections
- Water
- Underground geologic deposits
- Radiation radon
- Man-made EMF's
- All available in our Virtual Library.

- · Client had just been diagnosed with liver cancer.
- 3 visits all pointed to GS.
- 4th visit no GS indicated.
- Client had had time to work with GS- he found that the bands crossed his bed/liver where he had slept for 14 years.