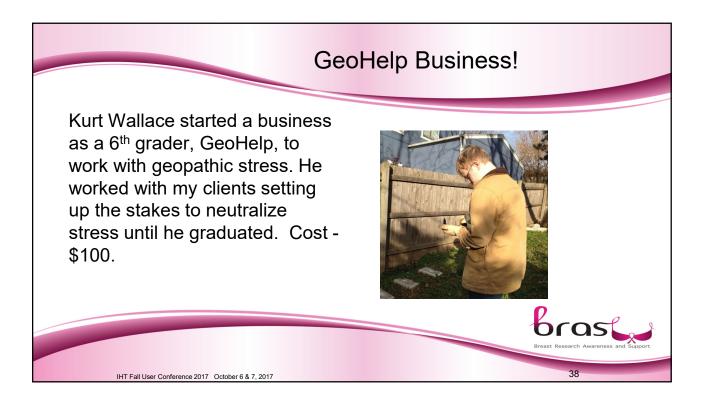

rid lines. Both lengths are harmonically linked to the grid because of their specific proportions.

Walk through property after several minutes. Dowsing rods should not cross.



IHT Fall User Conference 2017 October 6 & 7, 2017

### High Tech – Google Earth Help

Type in address. Zoom above address. Mark center of property by clicking on *add placemark*.

Method 1: Continue to add placemarks for compass points (N, S, E, W) and then 4 cardinal points. Print out image.

Method II: Print out image. Using a ruler and pencil, quickly draw a line from center point for compass points. Turn ruler and add cardinal points

I think mobile versions of both Google Maps and Google Earth automatically correct for magnetic declination and always show True North.

Breast Research Awareness and Support





### Follow up at Your Clinic

- Add GS to many folders to screen easily.
- Suspect GS in diagnosed cancer cases.
- GS screening will also give information about EMF's and radon. Be ready.
- Become proficient in dowsing and demonstrating this technique or showing with apps.



IHT Fall User Conference 2017 October 6 & 7, 2017

30

# WE AE ESSENTIALLY ELECTRICAL BEINGS ... Existing in a state of resonance within the magnetic embrace of the earth...Learning to manipulate it just like ancient cultures have for centuries. LINDA BAMBER B.S. CNC, N.D. www.breastresearchawareness.com t.913-396-2774