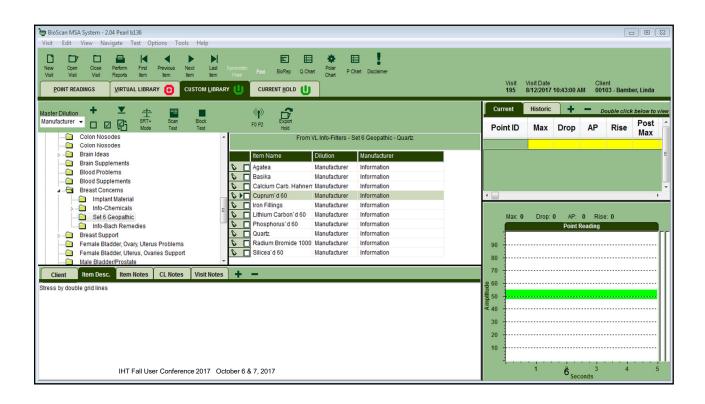

# Kinds of Geopathic Stress

- Magnetic lines and intersections
- Water
- Underground geologic deposits
- Radiation radon
- Man-made EMF's
- All available in our Virtual Library.

- · Client had just been diagnosed with liver cancer.
- 3 visits all pointed to GS.
- 4th visit no GS indicated.
- Client had had time to work with GS- he found that the bands crossed his bed/liver where he had slept for 14 years.