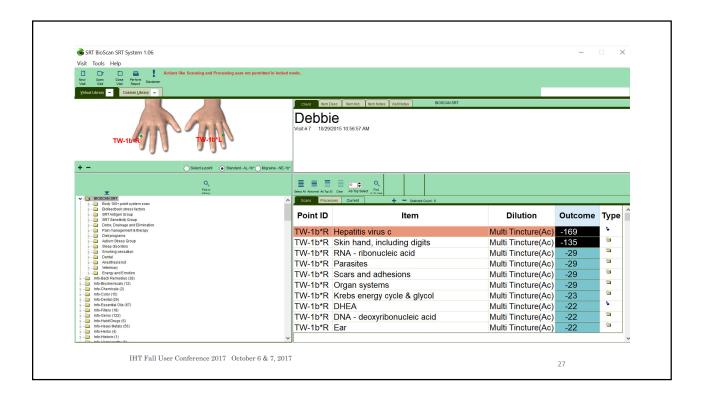

## 10/29/15

| Max | Item              | Dilution | Quantity | Rate       | Duration | Point ID | Rise | Drop |
|-----|-------------------|----------|----------|------------|----------|----------|------|------|
|     | Hepatitis virus C | 1X       | 1 Drop   | 12 Hours ( | 2 Weeks  |          |      |      |
|     | Amoeba Nosode     | 11X      | 2 Drops  | 12 Hours ( | 3 Weeks  |          |      |      |
|     | Intestinal Flukes | 200C     | 2 Drops  | 12 Hours ( | 3 Weeks  |          |      |      |
|     | Parastat          | 24X      | 1 Drop   | 1 Hour     | 3 Weeks  |          |      |      |
|     | Virustat          | 700X     | 1 Drop   | 1 Hour     |          |          |      |      |