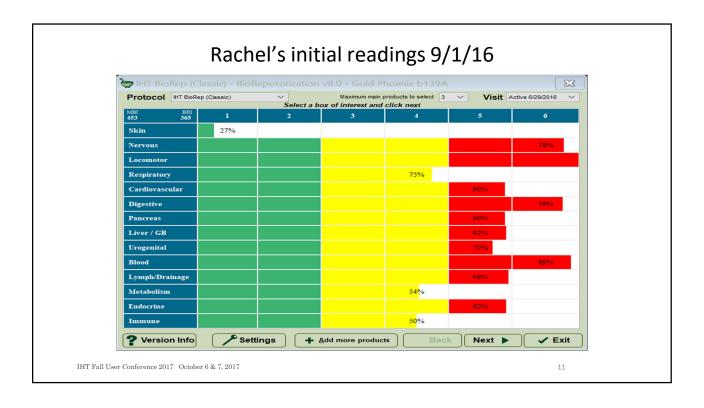

stoms for her clients, creating the ideal blend for each individual helping them to achieve emotional balance, stamina, and immunity.





## **Education & Training**

- Certified Nutritional Consultant, C.N.C.
- Certified Kalish Method Functional Medicine
- Certified Light Energy Coach, BANHS
- ❖ B.A. Psychology, Agnes Scott College
- Member of American Association of Nutritional Consultants
- Christian Minister's License

IHT Fall User Conference 2017 October 6 & 7, 2017

5



IHT Fall User Conference 2017 October 6 & 7, 2017



IHT Fall User Conference 2017 October 6 & 7, 2017



IHT Fall User Conference 2017 October 6 & 7, 2017





## CASE 1.

- Age: 24
- <u>Sex:</u> Female
- Term as my client: 2 years
- Condition:
- Not sleeping, headaches, weight loss, and lack of menstrual cycle.







ILLAWARRA FLAME TREE (Brachychiton acerifolius): For those who feel rejected and reject themselves. They participate when they don't want to in order to avoid rejection, weakening their immune system. This remedy strengthens and balances the thymus.

IHT Fall User Conference 2017 October 6 & 7, 2017















# Custom products using VL Edit for brain and emotional support.



IHT Fall User Conference 2017 October 6 & 7, 2017

21

# CASE 3. • Age: 36 • Sex: Female • Condition: Hyperthyroid (TSH 11), Fatigue, Anxiety, Frequent miscarriages. • Term as my Client: 4 years





|                | Max | Item               | Dilution     | Quantity   | Rate          | Duration | Point ID | Rise | Drop |
|----------------|-----|--------------------|--------------|------------|-----------