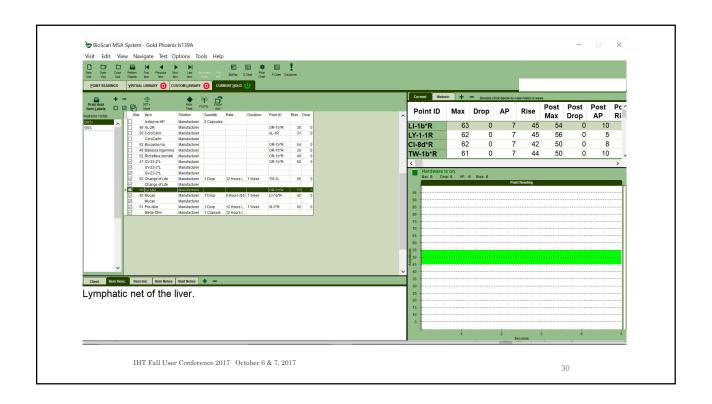

# CASE 3. • Age: 36 • Sex: Female • Condition: Hyperthyroid (TSH 11), Fatigue, Anxiety, Frequent miscarriages. • Term as my Client: 4 years

|                | Max | Item               | Dilution     | Quantity   | Rate          | Duration | Point ID | Rise | Drop |
|----------------|-----|--------------------|--------------|------------|---------------|----------|----------|------|------|
|                | 56  | Thyrotropic Hormo  | Manufacturer |            |               |          | AL-1R    | 28   |      |
|                | 52  | Ergovaline         | Manufacturer |            |               |          | AL-1R    | 21   |      |
|                | 53  | Moniliformin       | Manufacturer |            |               |          | AL-1R    | 26   |      |
|                | 54  | Penicillic Acid    | Manufacturer |            |               |          | AL-1R    | 21   |      |
|                | 52  | Rubratoxin         | Manufacturer |            |               |          | AL-1R    | 20   |      |
|                | 51  | Fumonisin          | Manufacturer |            |               |          | AL-1R    | 30   |      |
|                | 53  | Pencillium Roquef  | Manufacturer |            |               |          | AL-1R    | 22   |      |
|                | 53  | Trichothecenes     | Manufacturer |            |               |          | AL-1R    | 31   |      |
| $\checkmark$   |     | ADB5-Plus          | Manufacturer | 4 Capsules | 1 Hour        |          |          |      |      |
|                | 66  | B12 2000 Lozenges  | Manufacturer | 3 Capsules | 12 Hours (    | 1 Week   | AL-1R    | 26   |      |
| $\checkmark$   |     | Bio-Glycozyme Fort | Manufacturer | 5 Capsules | 4 Hours       |          |          |      |      |
| $\checkmark$   |     | Optimal EFAs Caps  | Manufacturer | 4 Capsules | 8 Hours (tid) | 9 Weeks  |          |      |      |
|                |     | Bio-3B-G           | Manufacturer |            |               |          |          |      |      |
| $ \checkmark $ | 54  | Ca-Zyme (Calcium)  | Manufacturer | 9 Capsules | 12 Hours (    | 1 Week   | CI-8d*R  | 20   |      |