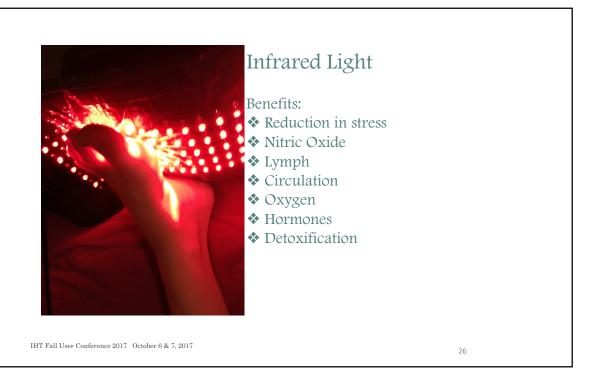

kmark$   |     | ADB5-Plus          | Manufacturer | 4 Capsules | 1 Hour        |          |          |      |      |
|                | 66  | B12 2000 Lozenges  | Manufacturer | 3 Capsules | 12 Hours (    | 1 Week   | AL-1R    | 26   |      |
| $\checkmark$   |     | Bio-Glycozyme Fort | Manufacturer | 5 Capsules | 4 Hours       |          |          |      |      |
| $\checkmark$   |     | Optimal EFAs Caps  | Manufacturer | 4 Capsules | 8 Hours (tid) | 9 Weeks  |          |      |      |
|                |     | Bio-3B-G           | Manufacturer |            |               |          |          |      |      |
| $ \checkmark $ | 54  | Ca-Zyme (Calcium)  | Manufacturer | 9 Capsules | 12 Hours (    | 1 Week   | CI-8d*R  | 20   |      |

IHT Fall User Conference 2017 October 6 & 7, 2017







## 10/29/15

| Max | Item              | Dilution | Quantity | Rate       | Duration | Point ID | Rise | Drop |
|-----|-------------------|----------|----------|------------|----------|----------|------|------|
|     | Hepatitis virus C | 1X       | 1 Drop   | 12 Hours ( | 2 Weeks  |          |      |      |
|     | Amoeba Nosode     | 11X      | 2 Drops  | 12 Hours ( | 3 Weeks  |          |      |      |
|     | Intestinal Flukes | 200C     | 2 Drops  | 12 Hours ( | 3 Weeks  |          |      |      |
|     | Parastat          | 24X      | 1 Drop   | 1 Hour     | 3 Weeks  |          |      |      |
|     | Virustat          | 700X     | 1 Drop   | 1 Hour     |          |          |      |      |

IHT Fall User Conference 2017 October 6 & 7, 2017







# **Light Energy**



IHT Fall