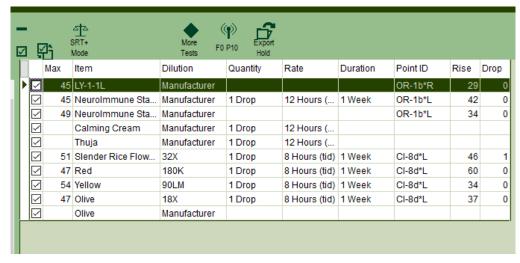

# CASE 3. • Age: 36 • Sex: Female • Condition: Hyperthyroid (TSH 11), Fatigue, Anxiety, Frequent miscarriages. • Term as my Client: 4 years

|                | Max | Item               | Dilution     | Quantity   | Rate          | Duration | Point ID | Rise | Drop |
|----------------|-----|--------------------|--------------|------------|---------------|----------|----------|------|------|
|                | 56  | Thyrotropic Hormo  | Manufacturer |            |               |          | AL-1R    | 28   |      |
|                | 52  | Ergovaline         | Manufacturer |            |               |          | AL-1R    | 21   |      |
|                | 53  | Moniliformin       | Manufacturer |            |               |          | AL-1R    | 26   |      |
|                | 54  | Penicillic Acid    | Manufacturer |            |               |          | AL-1R    | 21   |      |
|                | 52  | Rubratoxin         | Manufacturer |            |               |          | AL-1R    | 20   |      |
|                | 51  | Fumonisin          | Manufacturer |            |               |          | AL-1R    | 30   |      |
|                | 53  | Pencillium Roquef  | Manufacturer |            |               |          | AL-1R    | 22   |      |
|                | 53  | Trichothecenes     | Manufacturer |            |               |          | AL-1R    | 31   |      |
| $\checkmark$   |     | ADB5-Plus          | Manufacturer | 4 Capsules | 1 Hour        |          |          |      |      |
|                | 66  | B12 2000 Lozenges  | Manufacturer | 3 Capsules | 12 Hours (    | 1 Week   | AL-1R    | 26   |      |
| $\checkmark$   |     | Bio-Glycozyme Fort | Manufacturer | 5 Capsules | 4 Hours       |          |          |      |      |
| $\checkmark$   |     | Optimal EFAs Caps  | Manufacturer | 4 Capsules | 8 Hours (tid) | 9 Weeks  |          |      |      |
|                |     | Bio-3B-G           | Manufacturer |            |               |          |          |      |      |
| $ \checkmark $ | 54  | Ca-Zyme (Calcium)  | Manufacturer | 9 Capsules | 12 Hours (    | 1 Week   | CI-8d*R  | 20   |      |