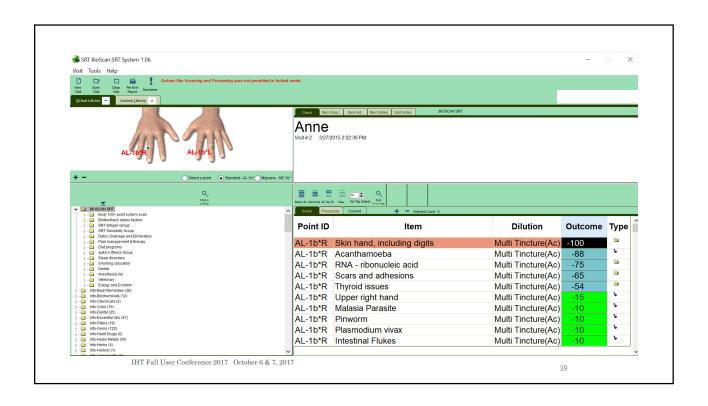

## CASE 1.

- Age: 24
- <u>Sex:</u> Female
- Term as my client: 2 years
- Condition:
- Not sleeping, headaches, weight loss, and lack of menstrual cycle.

ILLAWARRA FLAME TREE (Brachychiton acerifolius): For those who feel rejected and reject themselves. They participate when they don't want to in order to avoid rejection, weakening their immune system. This remedy strengthens and balances the thymus.