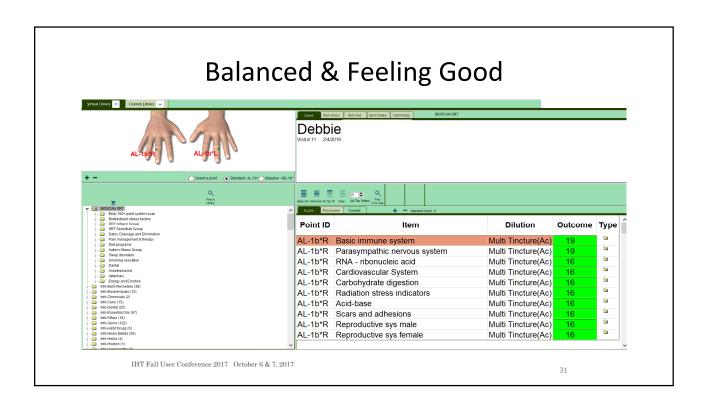

## **HAPPINESS IS BALANCE ...**

- Help clients understand that Healing Crisis can mean progress. They are embarking on a journey, and they may feel worse before they get better
- 2. Use the HOLD folder to keep track of case histories.
- 3. Use the Virtual Library to create custom essential oil blend recipes.