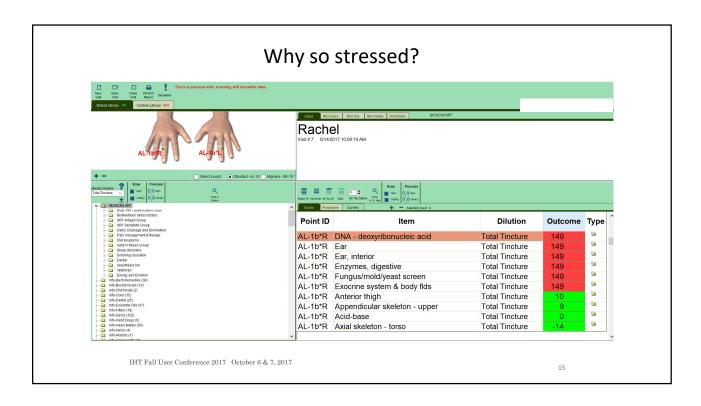

logy, Agnes Scott College
- Member of American Association of Nutritional Consultants
- Christian Minister's License

IHT Fall User Conference 2017 October 6 & 7, 2017

5



IHT Fall User Conference 2017 October 6 & 7, 2017



IHT Fall User Conference 2017 October 6 & 7, 2017



IHT Fall User Conference 2017 October 6 & 7, 2017





## CASE 1.

- Age: 24
- <u>Sex:</u> Female
- Term as my client: 2 years
- Condition:
- Not sleeping, headaches, weight loss, and lack of menstrual cycle.







ILLAWARRA FLAME TREE (Brachychiton acerifolius): For those who feel rejected and reject themselves. They participate when they don't want to in order to avoid rejection, weakening their immune system. This remedy strengthens and balances the thymus.

IHT Fall User Conference 2017 October 6 & 7, 2017















# Custom products using VL Edit for brain and emotional support.



IHT Fall User Conference 2017 October 6 & 7, 2017

21

# CASE 3. • Age: 36 • Sex: Female • Condition: Hyperthyroid (TSH 11), Fatigue, Anxiety, Frequent miscarriages. • Term as my Client: 4 years





|                | Max | Item               | Dilution     | Quantity   | Rate          | Duration | Point ID | Rise | Drop |
|----------------|-----|--------------------|--------------|------------|---------------|----------|----------|------|------|
|                | 56  | Thyrotropic Hormo  | Manufacturer |            |               |          | AL-1R    | 28   |      |
|                | 52  | Ergovaline         | Manufacturer |            |               |          | AL-1R    | 21   |      |
|