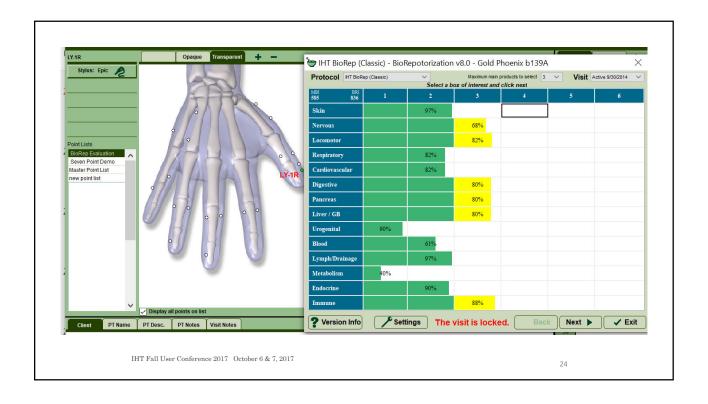

Anna's interest in holistic wellness stems from her personal journey. She had suffered for many years from chronic fatigue syndrome, joint and muscle pain, and multiple infections. A chance appointment with a holistic dentist led her not only to wellness but also to go on to study and qualify. Feeling better, encouraged her to learn all that she could about natural healing and holistic health. Anna is now truly passionate about sharing this knowledge, and the resources that have helped her. One of the more unusual ways that Anna uses the MSA and VLEdit, is to help her create individual essential oil customs for her clients, creating the ideal blend for each individual helping them to achieve emotional balance, stamina, and immunity.