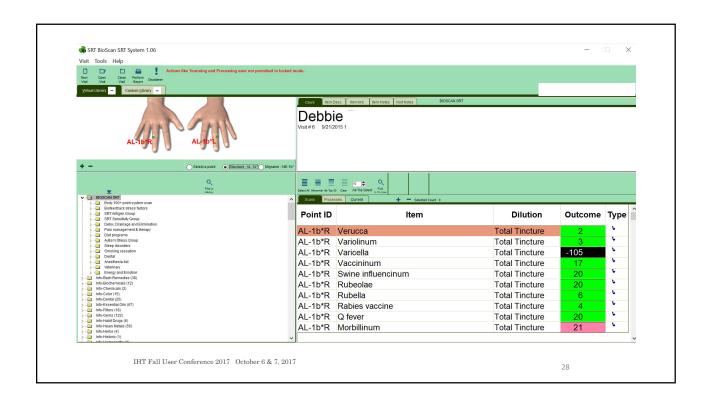

## CASE 1.

- Age: 24
- <u>Sex:</u> Female
- Term as my client: 2 years
- Condition:
- Not sleeping, headaches, weight loss, and lack of menstrual cycle.

ILLAWARRA FLAME TREE (Brachychiton acerifolius): For those who feel rejected and reject themselves. They participate when they don't want to in order to avoid rejection, weakening their immune system. This remedy strengthens and balances the thymus.