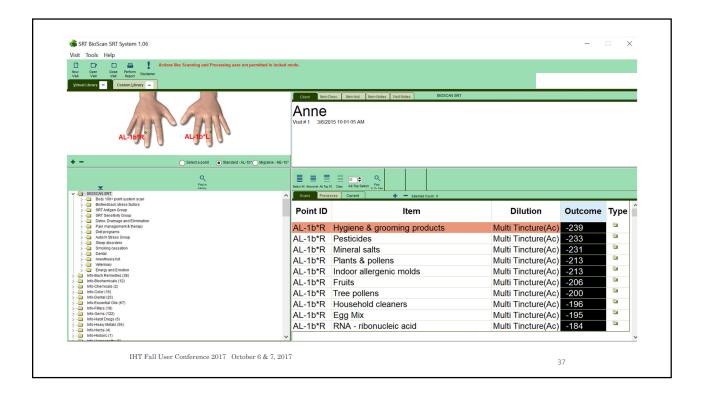

## CASE 1.

- Age: 24
- <u>Sex:</u> Female
- Term as my client: 2 years
- Condition:
- Not sleeping, headaches, weight loss, and lack of menstrual cycle.

ILLAWARRA FLAME TREE (Brachychiton acerifolius): For those who feel rejected and reject themselves. They participate when they don't want to in order to avoid rejection, weakening their immune system. This remedy strengthens and balances the thymus.