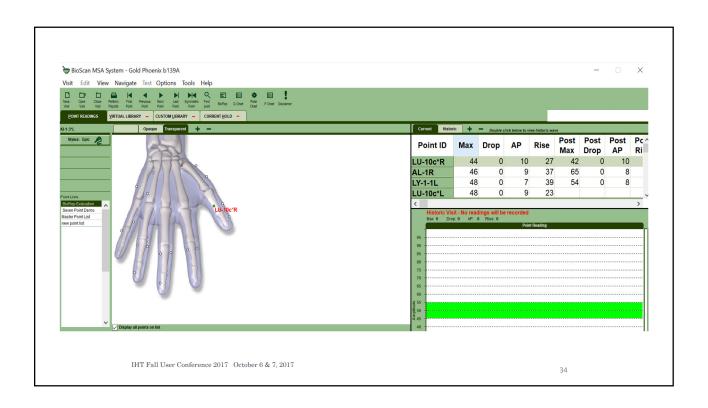

# CASE 3. • Age: 36 • Sex: Female • Condition: Hyperthyroid (TSH 11), Fatigue, Anxiety, Frequent miscarriages. • Term as my Client: 4 years

|                | Max | Item               | Dilution     | Quantity   | Rate          | Duration | Point ID | Rise | Drop |
|----------------|-----|--------------------|--------------|------------|---------------|----------|----------|------|------|
|                | 56  | Thyrotropic Hormo  | Manufacturer |            |               |          | AL-1R    | 28   |      |
|                | 52  | Ergovaline         | Manufacturer |            |               |          | AL-1R    | 21   |      |
|                | 53  | Moniliformin       | Manufacturer |            |               |          | AL-1R    | 26   |      |
|                | 54  | Penicillic Acid    | Manufacturer |            |               |          | AL-1R    | 21   |      |
|                | 52  | Rubratoxin         | Manufacturer |            |               |          | AL-1R    | 20   |      |
|                | 51  | Fumonisin          | Manufacturer |            |               |          | AL-1R    | 30   |      |
|                | 53  | Pencillium Roquef  | Manufacturer |            |               |          | AL-1R    | 22   |      |
|                | 53  | Trichothecenes     | Manufacturer |            |               |          | AL-1R    | 31   |      |
| $\checkmark$   |     | ADB5-Plus          | Manufacturer | 4 Capsules | 1 Hour        |          |          |      |      |
|                | 66  | B12 2000 Lozenges  | Manufacturer | 3 Capsules | 12 Hours (    | 1 Week   | AL-1R    | 26   |      |
| $\checkmark$   |     | Bio-Glycozyme Fort | Manufacturer | 5 Capsules | 4 Hours       |          |          |      |      |
| $\checkmark$   |     | Optimal EFAs Caps  | Manufacturer | 4 Capsules | 8 Hours (tid) | 9 Weeks  |          |      |      |
|                |     | Bio-3B-G           | Manufacturer |            |               |          |          |      |      |
| $ \checkmark $ | 54  | Ca-Zyme (Calcium)  | Manufacturer | 9 Capsules | 12 Hours (    | 1 Week   | CI-8d*R  | 20   |      |