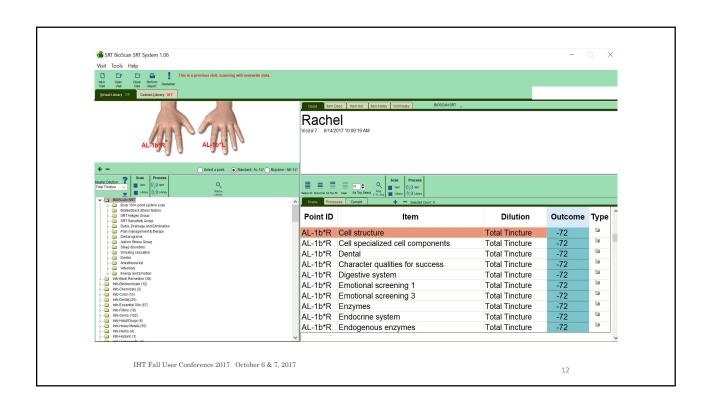

oms for her clients, creating the ideal blend for each individual helping them to achieve emotional balance, stamina, and immunity.





## **Education & Training**

- Certified Nutritional Consultant, C.N.C.
- Certified Kalish Method Functional Medicine
- Certified Light Energy Coach, BANHS
- ❖ B.A. Psychology, Agnes Scott College
- Member of American Association of Nutritional Consultants
- Christian Minister's License

IHT Fall User Conference 2017 October 6 & 7, 2017

5



IHT Fall User Conference 2017 October 6 & 7, 2017



IHT Fall User Conference 2017 October 6 & 7, 2017



IHT Fall User Conference 2017 October 6 & 7, 2017





## CASE 1.

- Age: 24
- <u>Sex:</u> Female
- Term as my client: 2 years
- Condition:
- Not sleeping, headaches, weight loss, and lack of menstrual cycle.







ILLAWARRA FLAME TREE (Brachychiton acerifolius): For those who feel rejected and reject themselves. They participate when they don't want to in order to avoid rejection, weakening their immune system. This remedy strengthens and balances the thymus.

IHT Fall User Conference 2017 October 6 & 7, 2017















# Custom products using VL Edit for brain and emotional support.



IHT Fall User Conference 2017 October 6 & 7, 2017

21

# CASE 3. • Age: 36 • Sex: Female • Condition: Hyperthyroid (TSH 11), Fatigue, Anxiety, Frequent miscarriages. • Term as my Client: 4 years





|                | Max | Item               | Dilution     | Quantity   | Rate          | Duration | Point ID | Rise | Drop |
|----------------|-----|--------------------|--------------|------------|-------------