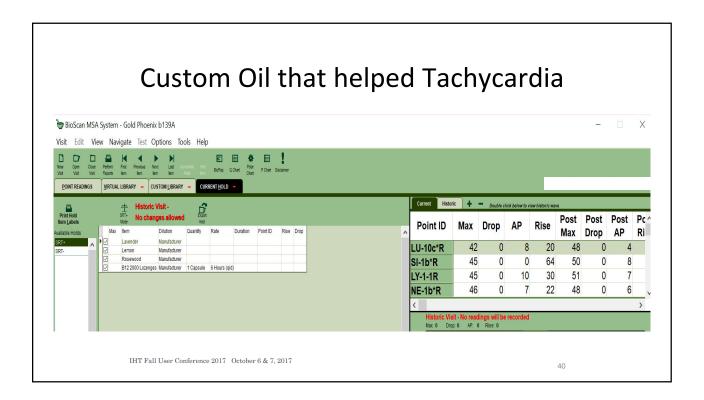

Anna's interest in holistic wellness stems from her personal journey. She had suffered for many years from chronic fatigue syndrome, joint and muscle pain, and multiple infections. A chance appointment with a holistic dentist led her not only to wellness but also to go on to study and qualify. Feeling better, encouraged her to learn all that she could about natural healing and holistic health. Anna is now truly passionate about sharing this knowledge, and the resources that have helped her. One of the more unusual ways that Anna uses the MSA and VLEdit, is to help her create individual essential oil customs for her clients, creating the ideal blend for each individual helping them to achieve emotional balance, stamina, and immunity.