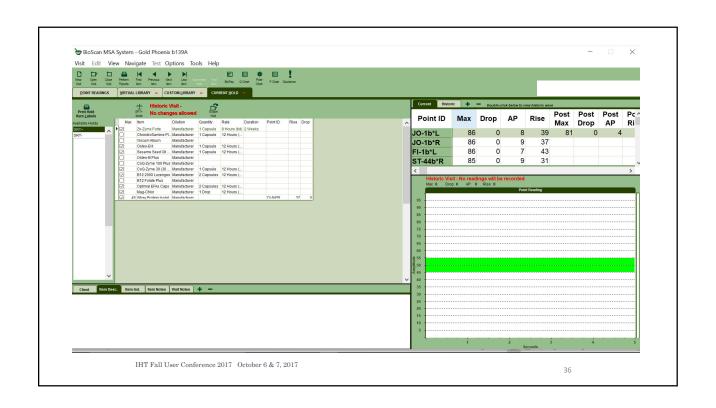

# CASE 3. • Age: 36 • Sex: Female • Condition: Hyperthyroid (TSH 11), Fatigue, Anxiety, Frequent miscarriages. • Term as my Client: 4 years

|                | Max | Item               | Dilution     | Quantity   | Rate          | Duration | Point ID | Rise | Drop |
|----------------|-----|--------------------|--------------|------------|---------------|----------|----------|------|------|
|                | 56  | Thyrotropic Hormo  | Manufacturer |            |               |          | AL-1R    | 28   |      |
|                | 52  | Ergovaline         | Manufacturer |            |               |          | AL-1R    | 21   |      |
|                | 53  | Moniliformin       | Manufacturer |            |               |          | AL-1R    | 26   |      |
|                | 54  | Penicillic Acid    | Manufacturer |            |               |          | AL-1R    | 21   |      |
|                | 52  | Rubratoxin         | Manufacturer |            |               |          | AL-1R    | 20   |      |
|                | 51  | Fumonisin          | Manufacturer |            |               |          | AL-1R    | 30   |      |
|                | 53  | Pencillium Roquef  | Manufacturer |            |               |          | AL-1R    | 22   |      |
|                | 53  | Trichothecenes     | Manufacturer |            |               |          | AL-1R    | 31   |      |
| $\checkmark$   |     | ADB5-Plus          | Manufacturer | 4 Capsules | 1 Hour        |          |          |      |      |
|                | 66  | B12 2000 Lozenges  | Manufacturer | 3 Capsules | 12 Hours (    | 1 Week   | AL-1R    | 26   |      |
| $\checkmark$   |     | Bio-Glycozyme Fort | Manufacturer | 5 Capsules | 4 Hours       |          |          |      |      |
| $\checkmark$   |     | Optimal EFAs Caps  | Manufacturer | 4 Capsules | 8 Hours (tid) | 9 Weeks  |          |      |      |
|                |     | Bio-3B-G           | Manufacturer |            |               |          |          |      |      |
| $ \checkmark $ | 54  | Ca-Zyme (Calcium)  | Manufacturer | 9 Capsules | 12 Hours (    | 1 Week   | CI-8d*R  | 20   |      |