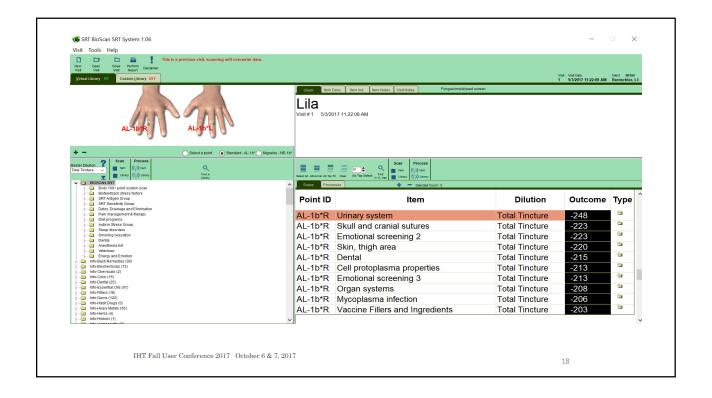

Agnes Scott College
- Member of American Association of Nutritional Consultants
- Christian Minister's License

IHT Fall User Conference 2017 October 6 & 7, 2017

5



IHT Fall User Conference 2017 October 6 & 7, 2017



IHT Fall User Conference 2017 October 6 & 7, 2017



IHT Fall User Conference 2017 October 6 & 7, 2017





## CASE 1.

- Age: 24
- <u>Sex:</u> Female
- Term as my client: 2 years
- Condition:
- Not sleeping, headaches, weight loss, and lack of menstrual cycle.







ILLAWARRA FLAME TREE (Brachychiton acerifolius): For those who feel rejected and reject themselves. They participate when they don't want to in order to avoid rejection, weakening their immune system. This remedy strengthens and balances the thymus.

IHT Fall User Conference 2017 October 6 & 7, 2017















# Custom products using VL Edit for brain and emotional support.



IHT Fall User Conference 2017 October 6 & 7, 2017

21

# CASE 3. • Age: 36 • Sex: Female • Condition: Hyperthyroid (TSH 11), Fatigue, Anxiety, Frequent miscarriages. • Term as my Client: 4 years





|                | Max | Item               | Dilution     | Quantity   | Rate          | Duration | Point ID | Rise | Drop |
|----------------|-----|--------------------|--------------|------------|---------------|----------|----------|------|------|
|                | 56  | Thyrotropic Hormo  | Manufacturer |            |               |          | AL-1R    | 28   |      |
|                | 52  | Ergovaline         | Manufacturer |            |               |          | AL-1R    | 21   |      |
|                | 53