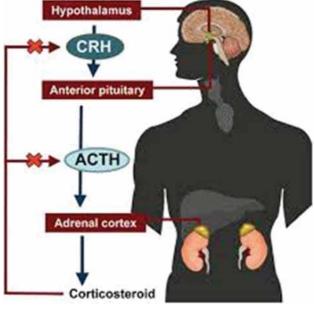

from the Heartland®

impact on our overall wellness, leading to a lack of energy, mood changes, and decreased mental performance. Because of these far-reaching impacts on one's overall health, it is important to understand the tools to help patients safely manage stress and its impact on the hypothalamus-pituitary-adrenal (HPA) axis.

Our stress and cortisol response is governed by a complex feedback loop that starts in the brain with the hypothalamus and pituitary. The glands release chemical messengers that tell the adrenal glands how much cortisol to release in response to normal physiological needs and high stress. At the core of our adrenal support protocols are adaptogenic herbs, which may support proper functioning of the HPA axis and therefore healthy cortisol release. These same herbs can help support feelings of vitality and a balanced mood. Our **Energy and Vitality** + **Rest and Relax** protocols are additional options for when these are the predominant concerns.